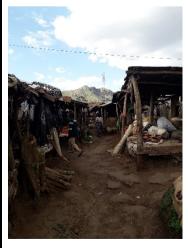

| OPERATIONAL RISK SITE INFORMATION                          |                                                                                                   |  |  |  |  |
|------------------------------------------------------------|---------------------------------------------------------------------------------------------------|--|--|--|--|
| 1. DOCUMENT OWNER                                          | Blantyre Training Manager                                                                         |  |  |  |  |
| 2. DOCUMENT DATE & COMPLETED BY (please print name)        | DATE: 22/07/2022<br>COMPLETED BY: Insert name here                                                |  |  |  |  |
| 3. NAME & ADDRESS OF SITE                                  | Bangwe Market,<br>Blantyre                                                                        |  |  |  |  |
| 4. TRADE, BUSINESS OR USE                                  | Open air market various traders.                                                                  |  |  |  |  |
| 5. LIFE RISK                                               | 1000 Max                                                                                          |  |  |  |  |
| 6. HAZARDS                                                 | RISKS                                                                                             |  |  |  |  |
| Multiple Uncontrolled single-phase electric outlets (240v) | Electrocution and ignition risk                                                                   |  |  |  |  |
| High fire loading from trader's goods                      | Rapid fire spread                                                                                 |  |  |  |  |
| Unrestricted open flame cooking                            | Ignition risk                                                                                     |  |  |  |  |
| Liquid Petroleum Gas cylinders (LPG)                       | Bleve / Explosion                                                                                 |  |  |  |  |
| Tight narrow passageways. Minimum entrances.               | Hidden rapid fire spread. Restricted access & egress routes leading to compromised escape routes. |  |  |  |  |

### 11. CONSTRUCTION DESCRIPTION

• Mixture of single skin brick buildings with corrugated galvanised roof sheeting and wooden structures with either galvanised roof sheeting or plastic tarpaulins.

| 12. FIXED INSTALLATIONS                               |                                                    |  |  |
|-------------------------------------------------------|----------------------------------------------------|--|--|
| None installed                                        |                                                    |  |  |
| 13. FIRE FIGHTING MEDIUM                              |                                                    |  |  |
| <ul><li>Limited water supplies</li><li>Sand</li></ul> |                                                    |  |  |
| 15. CONTACT / SPECIALIST ADVICE                       | Bangwe Market Leaders – Place contact details here |  |  |
| 16. Location                                          | 15°49'55.6"S 35°05'00.1"E                          |  |  |
|                                                       | What3words metropolitan.leniently.breakable        |  |  |

#### 8. CONTROL MEASURES

- Trader's refuse is collected at one central spot.
- Passageways kept clean from debris and potential surface fuels.
- · Site managed by a collective of market leaders