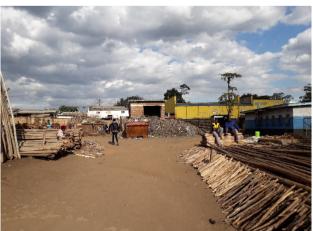

| OPERATIONAL RISK SITE INFORMATION                          |                                                                                                   |  |  |  |  |
|------------------------------------------------------------|---------------------------------------------------------------------------------------------------|--|--|--|--|
| 1. DOCUMENT OWNER                                          | Blantyre Training Manager                                                                         |  |  |  |  |
| 2. DOCUMENT DATE & COMPLETED BY (please print name)        | DATE: 22/07/2022<br>COMPLETED BY: Insert name here                                                |  |  |  |  |
| 3. NAME & ADDRESS OF SITE                                  | Bangwe Market,<br>Blantyre                                                                        |  |  |  |  |
| 4. TRADE, BUSINESS OR USE                                  | Open air market various traders.                                                                  |  |  |  |  |
| 5. LIFE RISK                                               | 1000 Max                                                                                          |  |  |  |  |
| 6. HAZARDS                                                 | RISKS                                                                                             |  |  |  |  |
| Multiple Uncontrolled single-phase electric outlets (240v) | Electrocution and ignition risk                                                                   |  |  |  |  |
| High fire loading from trader's goods                      | Rapid fire spread                                                                                 |  |  |  |  |
| Unrestricted open flame cooking                            | Ignition risk                                                                                     |  |  |  |  |
| Liquid Petroleum Gas cylinders (LPG)                       | Bleve / Explosion                                                                                 |  |  |  |  |
| Tight narrow passageways. Minimum entrances.               | Hidden rapid fire spread. Restricted access & egress routes leading to compromised escape routes. |  |  |  |  |

### 11. CONSTRUCTION DESCRIPTION

• Mixture of single skin brick buildings with corrugated galvanised roof sheeting and wooden structures with either galvanised roof sheeting or plastic tarpaulins.

| 12. FIXED INSTALLATIONS                               |                                                    |  |  |
|-------------------------------------------------------|----------------------------------------------------|--|--|
| None installed                                        |                                                    |  |  |
| 13. FIRE FIGHTING MEDIUM                              |                                                    |  |  |
| <ul><li>Limited water supplies</li><li>Sand</li></ul> |                                                    |  |  |
| 15. CONTACT / SPECIALIST ADVICE                       | Bangwe Market Leaders – Place contact details here |  |  |
| 16. Location                                          | 15°49'55.6"S 35°05'00.1"E                          |  |  |
|                                                       | What3words metropolitan.leniently.breakable        |  |  |

### 9. OPERATIONAL CONSIDERATIONS

- Emergency Vehicle RV point at market entrance on M4.
- Secure definitive water supplies as a priority. Request additional resources to ferry water from source to scene of operations.
- Monitor fire spread and maintain escape routes out.
- Ensure any vehicles entering the site are turned around facing the escape route out.
- · Identify electrical isolation of the site.
- · Identify areas of pressurised gas cylinders