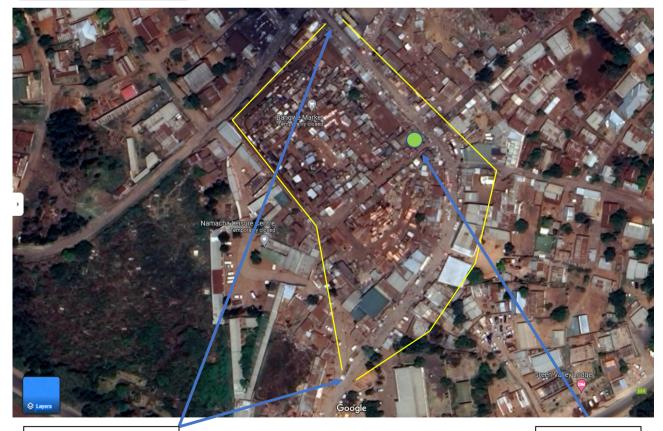

# 7. Water supplies

- One hydrant 300m South on approach road opposite main entrance. 2 bar pressure 15°50'16.0"S 35°05'16.4"E
- Thuchila River approximately 700m West along M4. May be a limited supply in dry season.

15°49'55.6"S 35°05'00.1"E

### 9. OPERATIONAL CONSIDERATIONS

- Emergency Vehicle RV point at market entrance on M4.
- Secure definitive water supplies as a priority. Request additional resources to ferry water from source to scene of operations.
- Monitor fire spread and maintain escape routes out.
- Ensure any vehicles entering the site are turned around facing the escape route out.
- · Identify electrical isolation of the site.
- · Identify areas of pressurised gas cylinders

open water source

**Rendezvous Point** 

**Vehicular Access** 

**Site Office**