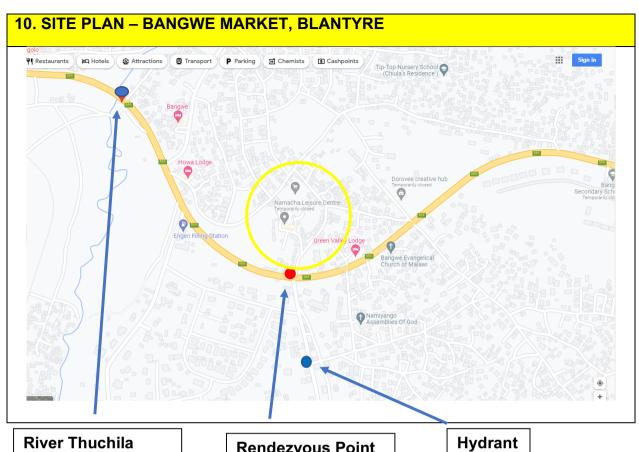

# 7. Water supplies

- One hydrant 300m South on approach road opposite main entrance. 2 bar pressure 15°50'16.0"S 35°05'16.4"E
- Thuchila River approximately 700m West along M4. May be a limited supply in dry season.

15°49'55.6"S 35°05'00.1"E

### 9. OPERATIONAL CONSIDERATIONS

- Emergency Vehicle RV point at market entrance on M4.
- Secure definitive water supplies as a priority. Request additional resources to ferry water from source to scene of operations.
- Monitor fire spread and maintain escape routes out.
- Ensure any vehicles entering the site are turned around facing the escape route out.
- · Identify electrical isolation of the site.
- · Identify areas of pressurised gas cylinders

## **10. ENVIRONMENTAL CONSIDERATIONS**

 Any fire water run off may contaminate surrounding farmland. Water course Thuchila River West 700m

open water source

**Rendezvous Point** 

**Vehicular Access** 

**Site Office**